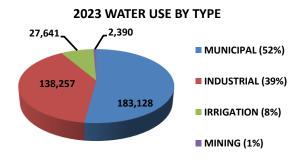

**2023 TOTAL WATER USE:** 351,417 Acre-Feet

| 2023 WATER USE FROM<br>THE SYSTEM OPERATION PERMIT | (ACRE-<br>FEET) |  |
|----------------------------------------------------|-----------------|--|
| BRAZOS RIVER BELOW POSSUM KINGDOM LAKE             |                 |  |
| PALO PINTO COUNTY MWD NO. 1                        | 133             |  |
| PARKER COUNTY SUD                                  | 181             |  |
| ROCKER B LAND & CATTLE COMPANY, LLC                | 4               |  |
| SUGAR TREE, INC.                                   | 20              |  |
| VULCAN CONST. MATERIALS, L.P.                      | 10              |  |
| SUBTOTAL:                                          | 348             |  |
| BRAZOS RIVER BELOW LAKE GRANBURY                   |                 |  |
| DOUBLE DIAMOND PROPERTIES, INC.                    | 24              |  |
| HORIZON TURF GRASS, INC.                           | 17              |  |
| RCB VENTURES dba TRI-TEX GRASS                     | 3               |  |
| SUBTOTAL:                                          | 44              |  |
| BRAZOS RIVER BELOW LAKE WHITNEY                    |                 |  |
| CALPINE BOSQUE ENERGY CENTER, LLC                  | 218             |  |
| MARLIN, CITY OF                                    | 90              |  |
| NRG TEXAS, LLC                                     | 7,280           |  |
| RICHMOND, CITY OF                                  | 444             |  |
| SUBTOTAL:                                          | 8,032           |  |
| LITTLE RIVER BELOW LAKE BELTON                     |                 |  |
| WILDFLOWER COUNTRY CLUB, INC.                      | 2               |  |
| NAVASOTA RIVER BELOW LAKE LIMESTONE                |                 |  |
| WELLBORN SUD                                       | 233             |  |
| WILDFIRE ENERGY LLC                                | 66              |  |
| SUBTOTAL:                                          | 299             |  |
| TOTAL                                              | 8,725           |  |
|                                                    |                 |  |

2023 WATER USE FROM THE COLORADO BASIN

GEORGETOWN, CITY OF LIBERTY HILL, CITY OF

BRAZOS - COLORADO INTERBASIN TRANSFER

Excess Flows (6.440 acre-feet) + Water use from the Colorado Basin (4.743 acre-feet) + Run-of-River water use under System Operation Permit (8.725) = Total 2023 BRA Water Use (351.417 acre-feet)