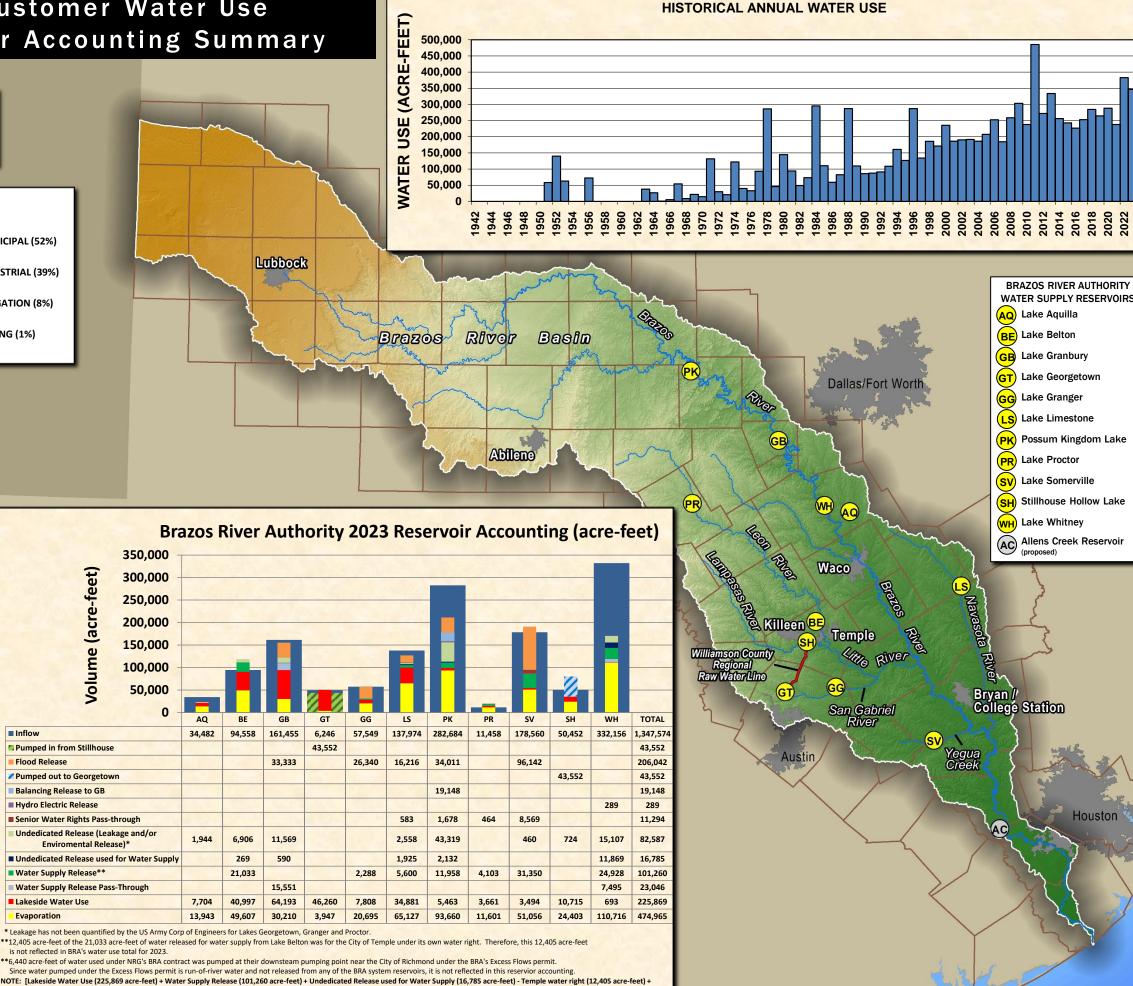

**BRAZOS RIVER AUTHORITY** 

WATER SUPPLY RESERVOIRS

Lake Granbury Lake Georgetown Lake Granger Lake Limestone PK) Possum Kingdom Lake

> Lake Proctor Lake Somerville Stillhouse Hollow Lake

Lake Whitney

Bryan / College Station

Data source: Brazos River Authority, 2024

SV Yegua Creek

San Gabriel

AC Allens Creek Reservoir

AQ Lake Aquilla (BE) Lake Belton